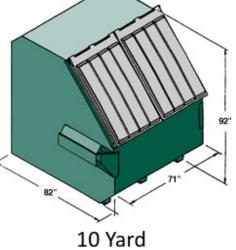

## **Common Trash and Recycling Container Capacities**

| Size             | Typical Exterior Dimensions                 | Total Volume   |
|------------------|---------------------------------------------|----------------|
| 10 yard dumpster | 14 ft. long by 7.5 ft. wide by 3.5 ft. high | 10 cubic yards |
| 15 yard dumpster | 16 ft. long by 7.5 ft. wide by 4.5 ft. high | 15 cubic yards |
| 20 yard dumpster | 22 ft. long by 7.5 ft. wide by 4.5 ft. high | 20 cubic yards |
| 30 yard dumpster | 22 ft. long by 7.5 ft. wide by 6 ft. high   | 30 cubic yards |
| 40 yard dumpster | 22 ft. long by 7.5 ft. wide by 8 ft. high   | 40 cubic yards |