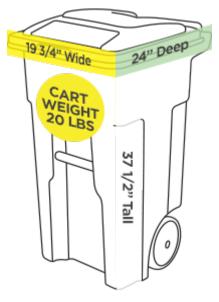

## **Common Trash and Recycling Container Capacities**



| Size             | Typical Exterior Dimensions                 | Total Volume   |
|------------------|---------------------------------------------|----------------|
| 10 yard dumpster | 14 ft. long by 7.5 ft. wide by 3.5 ft. high | 10 cubic yards |
| 15 yard dumpster | 16 ft. long by 7.5 ft. wide by 4.5 ft. high | 15 cubic yards |
| 20 yard dumpster | 22 ft. long by 7.5 ft. wide by 4.5 ft. high | 20 cubic yards |
| 30 yard dumpster | 22 ft. long by 7.5 ft. wide by 6 ft. high   | 30 cubic yards |
| 40 yard dumpster | 22 ft. long by 7.5 ft. wide by 8 ft. high   | 40 cubic yards |







Figure 1 – 96 gallon (0.48 cy)



*Figure 2 – 64 gallon (0.32 cy)* 



Figure 3 – 48 gallon (0.24 cy)