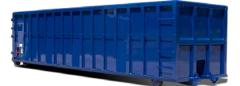

## **Common Trash and Recycling Container Capacities**

| Size             | Typical Exterior Dimensions                 | Total Volume   |
|------------------|---------------------------------------------|----------------|
| 10 yard dumpster | 14 ft. long by 7.5 ft. wide by 3.5 ft. high | 10 cubic yards |
| 15 yard dumpster | 16 ft. long by 7.5 ft. wide by 4.5 ft. high | 15 cubic yards |
| 20 yard dumpster | 22 ft. long by 7.5 ft. wide by 4.5 ft. high | 20 cubic yards |
| 30 yard dumpster | 22 ft. long by 7.5 ft. wide by 6 ft. high   | 30 cubic yards |
| 40 yard dumpster | 22 ft. long by 7.5 ft. wide by 8 ft. high   | 40 cubic yards |