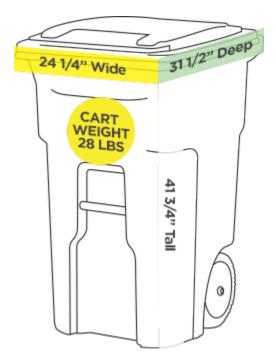

Figure 1 – 96 gallon (0.48 cy)

*Figure 2 – 64 gallon (0.32 cy)* 

Figure 3 – 48 gallon (0.24 cy)