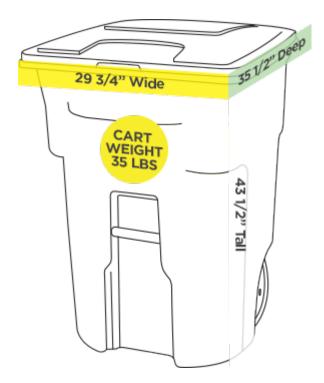

Figure 1 – 96 gallon (0.48 cy)

*Figure 2 – 64 gallon (0.32 cy)* 

Figure 3 – 48 gallon (0.24 cy)