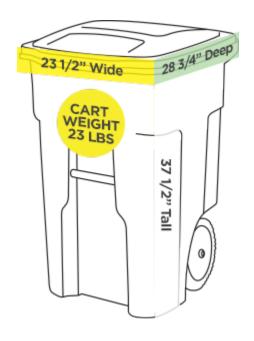

Figure 1 – 96 gallon (0.48 cy)

*Figure 2 – 64 gallon (0.32 cy)* 

Figure 3 – 48 gallon (0.24 cy)