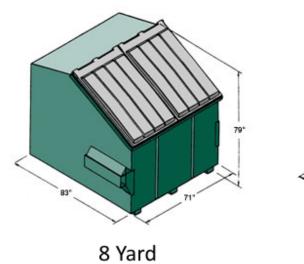

## **Common Trash and Recycling Container Capacities**

| Size             | Typical Exterior Dimensions                 | Total Volume   |
|------------------|---------------------------------------------|----------------|
| 10 yard dumpster | 14 ft. long by 7.5 ft. wide by 3.5 ft. high | 10 cubic yards |
| 15 yard dumpster | 16 ft. long by 7.5 ft. wide by 4.5 ft. high | 15 cubic yards |
| 20 yard dumpster | 22 ft. long by 7.5 ft. wide by 4.5 ft. high | 20 cubic yards |
| 30 yard dumpster | 22 ft. long by 7.5 ft. wide by 6 ft. high   | 30 cubic yards |
| 40 yard dumpster | 22 ft. long by 7.5 ft. wide by 8 ft. high   | 40 cubic yards |