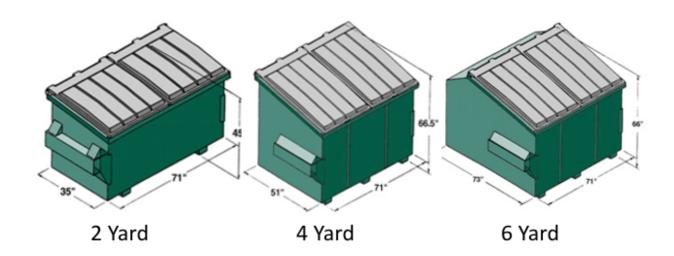

## **Common Trash and Recycling Container Capacities**

| Size             | Typical Exterior Dimensions                 | Total Volume   |
|------------------|---------------------------------------------|----------------|
| 10 yard dumpster | 14 ft. long by 7.5 ft. wide by 3.5 ft. high | 10 cubic yards |
| 15 yard dumpster | 16 ft. long by 7.5 ft. wide by 4.5 ft. high | 15 cubic yards |
| 20 yard dumpster | 22 ft. long by 7.5 ft. wide by 4.5 ft. high | 20 cubic yards |
| 30 yard dumpster | 22 ft. long by 7.5 ft. wide by 6 ft. high   | 30 cubic yards |
| 40 yard dumpster | 22 ft. long by 7.5 ft. wide by 8 ft. high   | 40 cubic yards |