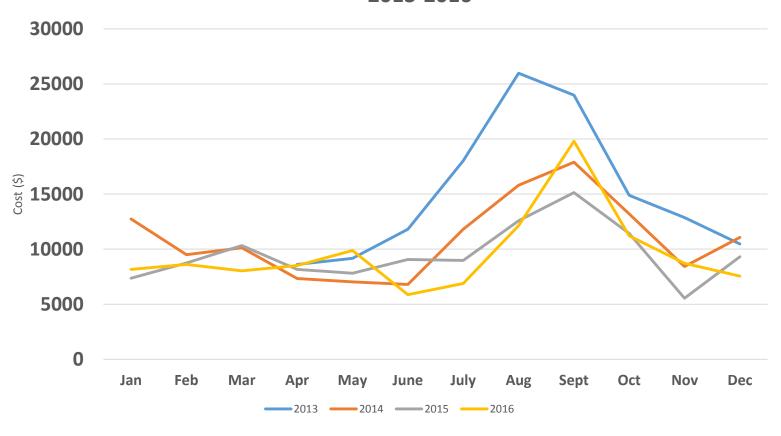

chemicals
- Installed a unit for the cooling tower that keeps the water clean (eliminates all use of chemicals with pumps).









# St. Joseph's Residence Energy Use 2014-2016

|                   | 2014      | 2015      | 2016      |
|-------------------|-----------|-----------|-----------|
| Natural Gas (ccf) | 145,100   | 144,260   | 134,610   |
| Electric (kWh)    | 1,309,349 | 1,211,566 | 1,211,583 |
| Water (gal)       | 5,110,404 | 6,414,688 | 9,606,869 |

### **2014 to 2016 Changes**

Electric use -7.5%

Natural Gas use -7.2%

Water use +46.8%

## St. Joseph's Residence Total Energy Cost (\$) 2014-2016



■ natural gas ■ electric ■ water

### **2014 to 2016 Changes**

Electric Cost -12.4%

Natural Gas Cost -21.8%

Water Cost +46.8%

## Electric Cost (\$) St. Joseph's 2013-2016



### St. Joseph's Residence Opportunities

- Getting quotes on windows to seal up the building from outside elements
- Replace 47-year old Through-the-Wall AC units with high efficiency units
- Slowly replacing exhaust fan motors on the roof top with efficient ones
- Looking for boilers (maybe next year )
- Focus on water use
- Continue recycling efforts and Re-evaluate the waste hauling contract
- Explore leased solar installation (roofs are in good condition)