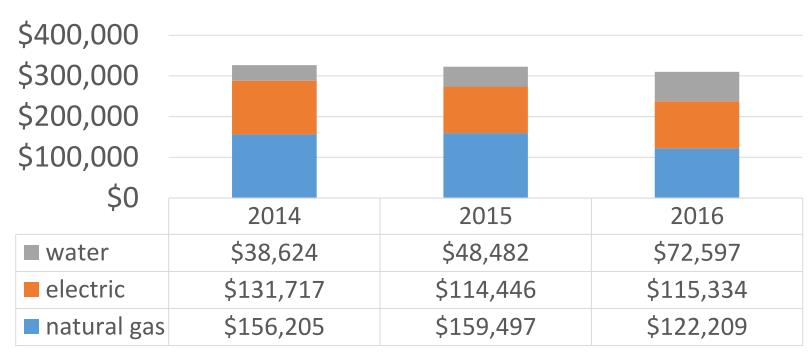

## St. Joseph's Residence Total Energy Cost (\$) 2014-2016

■ natural gas ■ electric ■ water

### **2014 to 2016 Changes**

Electric Cost -12.4%

Natural Gas Cost -21.8%

Water Cost +46.8%