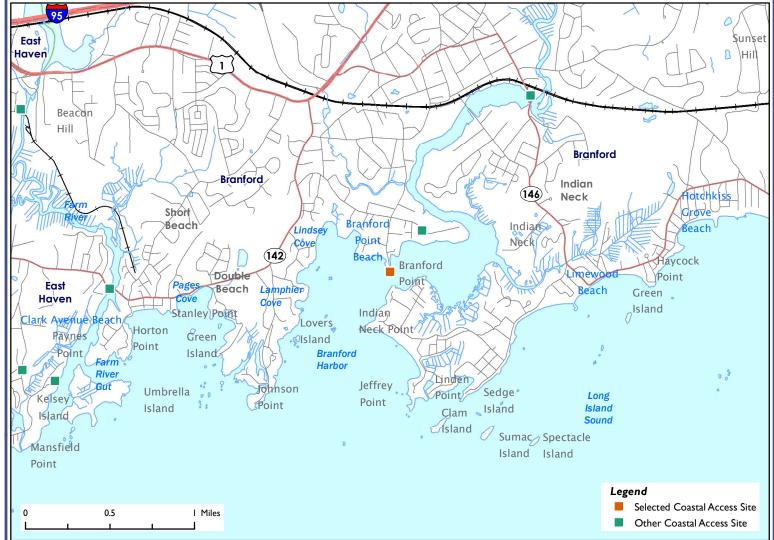

## **Connecticut Coastal Access Guide**

**Branford Point** 

Harbor Street Branford, CT 06405

**Site Description:** Branford Point lookout allows for a nearly 360 degree view of Branford Harbor. Views vary from marinas and recreational boaters using the harbor to the Town Beach. Parking is free, but limited. Fishing is permitted from the stone lookout but the adjacent public dock provides more area to fish from.

## **Directions:**

From the East: Take I-95 South to exit 54. Turn left onto Cedar Street and follow for .7 miles. Turn right at the end of Cedar Street onto Main Street and travel .1 mile to Kirkham Street. Turn left onto Kirkham Street and follow for .5 miles. Then turn left onto Harbor Street and follow .8 miles to its end.

From the West: Take I-95 North to exit 53. Turn slightly to the right onto the Branford Connector and follow for .6 miles. Next, make a slight right onto West Main Street heading West for an extremely short distance to the next stop light. Then turn left onto Short Beach Road and follow for .4 miles. Turn left onto Stannard Avenue and proceed .6 miles, at which point one can turn right onto Harbor Street. Follow Harbor Street .3 miles to its end.