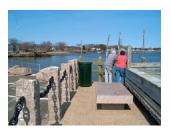

## **Connecticut Coastal Access Guide**

**Branford Point** 

Harbor Street Branford, CT 06405

**Site Description:** Branford Point lookout allows for a nearly 360 degree view of Branford Harbor. Views vary from marinas and recreational boaters using the harbor to the Town Beach. Parking is free, but limited. Fishing is permitted from the stone lookout but the adjacent public dock provides more area to fish from.

| 9                        |          | Crabbing            | Yes | ae.      | Unsupervised Swimming          | No  |
|--------------------------|----------|---------------------|-----|----------|--------------------------------|-----|
| ,                        | -        | Fishing             | Yes | \        | SCUBA Diving                   | No  |
| 8                        | ð        | Shellfishing        | No  | 幹        | Historic/Cultural Interest     | No  |
|                          | Ž.       | Trails              | No  | ¥        | Waterfowl Hunting              | No  |
|                          | k        | Walkways            | Yes |          |                                |     |
| Facilities               |          |                     |     |          |                                |     |
| t                        | Ħ.       | Access Pier         | Yes | Ġ        | Handicapped Access             | Yes |
| 2                        | 2        | Boat Launch Ramp    | No  | ¥        | Nature Center/Museum           | No  |
| 4                        | <b>*</b> | Car-top Boat Access | No  | 开        | Picnic Area                    | Yes |
| 1                        | Δ        | Camping             | No  | 4        | RV Camping                     | No  |
| 4                        | Φ        | Food Concession     | No  | Ť        | Sanitary Facilities (Seasonal) | No  |
| Environmental Setting    |          |                     |     |          |                                |     |
| {                        | ***      | Bluff, Escarpment   | Yes | 100      | On Long Island Sound           | No  |
| ,                        | ĵ,       | Harbor Setting      | Yes | <b>a</b> | Rocky Shore                    | Yes |
| 3                        | F.ye     | Intertidal Flat     | No  | 2        | Sandy Beach                    | No  |
| 1 3                      | <b>2</b> | Island              | No  | K        | Tidal River                    | Yes |
| 3                        | Te       | Tidal Wetland       | No  | I        | Lighthouse                     | No  |
| Parking: Parking Lot Fee |          |                     |     |          | :: No                          |     |