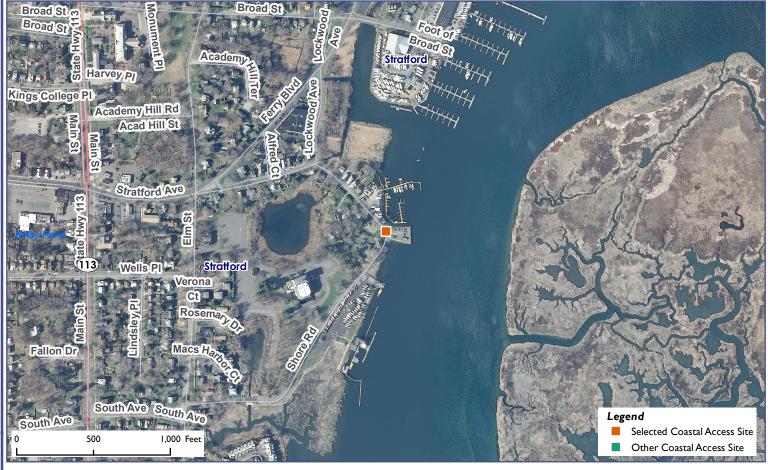

## **Connecticut Coastal Access Guide**

Bond's Dock

Stratford Avenue and Shore Road Stratford, CT 6497

Site Description: Bond's Dock is a very popular fishing spot and area for viewing the Housatonic River and Nell's Island. Some parking is available on the wharf.

### **Connecticut Coastal Access Guide**

Bond's Dock

Stratford Avenue and Shore Road Stratford, CT 6497

Latitude: 41.186107 Longitude: -73.123246