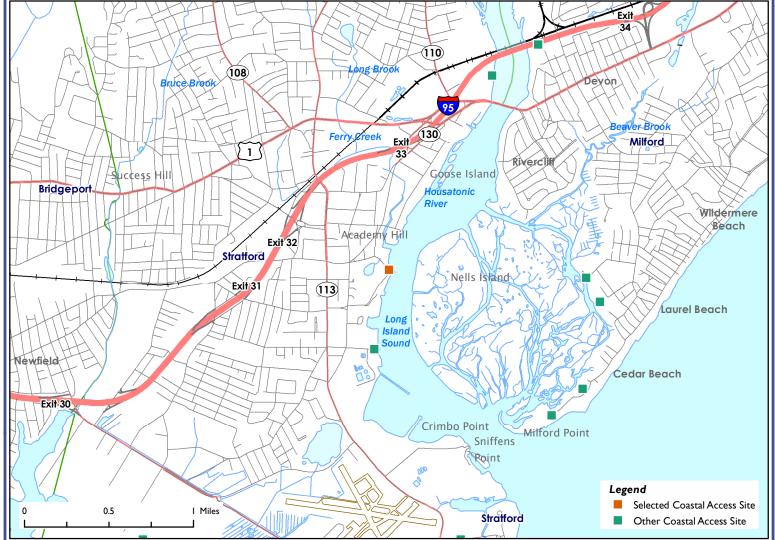

## **Connecticut Coastal Access Guide**

Bond's Dock

Stratford Avenue and Shore Road Stratford, CT 6497

Site Description: Bond's Dock is a very popular fishing spot and area for viewing the Housatonic River and Nell's Island. Some parking is available on the wharf.

### **Connecticut Coastal Access Guide**

Bond's Dock

Stratford Avenue and Shore Road Stratford, CT 6497

Latitude: 41.186107 Longitude: -73.123246

#### **Directions:**

From the East: Take I-95 South to exit 32. Make a left onto Linden Avenue. Turn left onto West Broad Street and you will pass through one roundabout. Turn right onto Route I13/Main Street. Take a left onto Stratford Avenue. When Stratford Avenue turns into Shore Road Bond's Dock is on the left.

From the West: Take I-95 North to exit number 32. Take the ramp to the Railroad Station. Turn slight right onto Beardsley Avenue. Then make a left onto Stratford Avenue. When Stratford Avenue turns into Shore Road Bond's Dock is on the left.