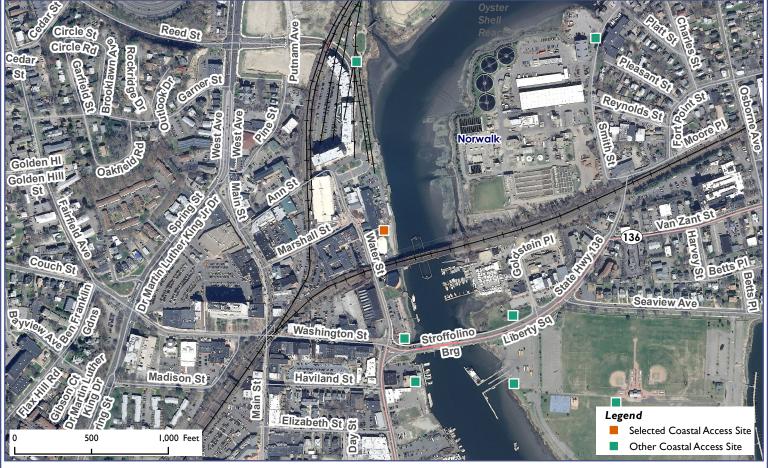

## **Connecticut Coastal Access Guide**

Maritime Aquarium Park

10 North Water Street Norwalk, CT 6854

Site Description: Outside the Maritime Aquarium there is a pavilion on the water with educational signage. Visitors can fish from the public access Visit pier. www.maritimeaquarium.org for more information.

## **Connecticut Coastal Access Guide**

Maritime Aquarium Park

10 North Water Street Norwalk, CT 6854

Latitude: 41.100944 Longitude: -73.416167

## **Directions:**

From the East: Take I-95 South. Take exit 16 to East Norwalk and continue 0.14 miles. Keep left at the fork in the ramp. Turn left onto East Avenue and continue 0.49 miles. Turn right onto Van Zant Street/Route 136. Continue to follow Route 136 for 0.70 miles. Turn left onto North Water Street/Route 136.

From the West: Take I-95 North to exit I4 to South Norwalk and continue 0.17 miles. Turn right onto Fairfield Avenue and continue 0.39 miles. Fairfield Avenue becomes West Washington Street and continue 0.38 miles. Turn left onto North Water Street.