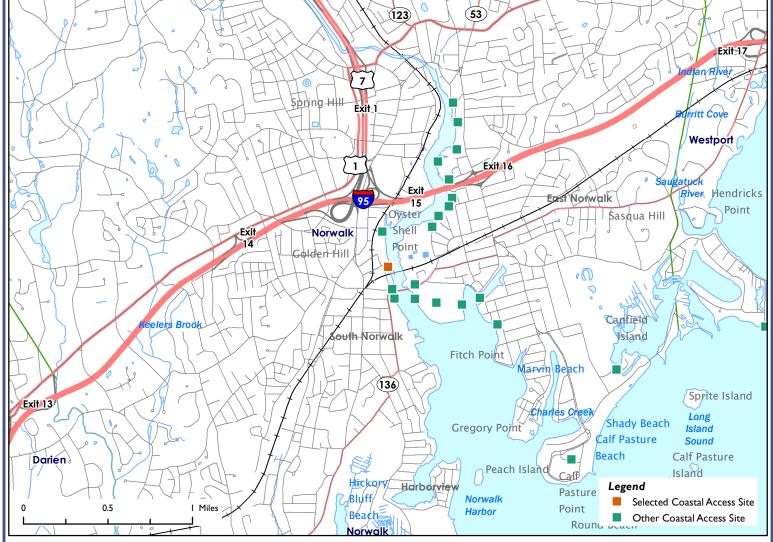

## **Connecticut Coastal Access Guide**

Maritime Aquarium Park

10 North Water Street Norwalk, CT 6854

Site Description: Outside the Maritime Aquarium there is a pavilion on the water with educational signage. Visitors can fish from the public access Visit pier. www.maritimeaquarium.org for more information.

## **Connecticut Coastal Access Guide**

Maritime Aquarium Park

10 North Water Street Norwalk, CT 6854

Latitude: 41.100944 Longitude: -73.416167