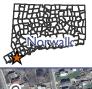

## **Connecticut Coastal Access Guide**

Maritime Aquarium Park

10 North Water Street Norwalk, CT 6854

Site Description: Outside the Maritime Aquarium there is a pavilion on the water with educational signage. Visitors can fish from the public access Visit pier. www.maritimeaquarium.org for more information.

## **Connecticut Coastal Access Guide**

Maritime Aquarium Park

10 North Water Street Norwalk, CT 6854

Latitude: 41.100944 Longitude: -73.416167