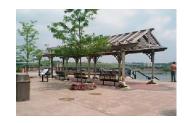

## **Connecticut Coastal Access Guide**

Maritime Aquarium Park

10 North Water Street Norwalk, CT 6854

Site Description: Outside the Maritime Aquarium there is a pavilion on the water with educational signage. Visitors can fish from the public access Visit pier. www.maritimeaquarium.org for more information.