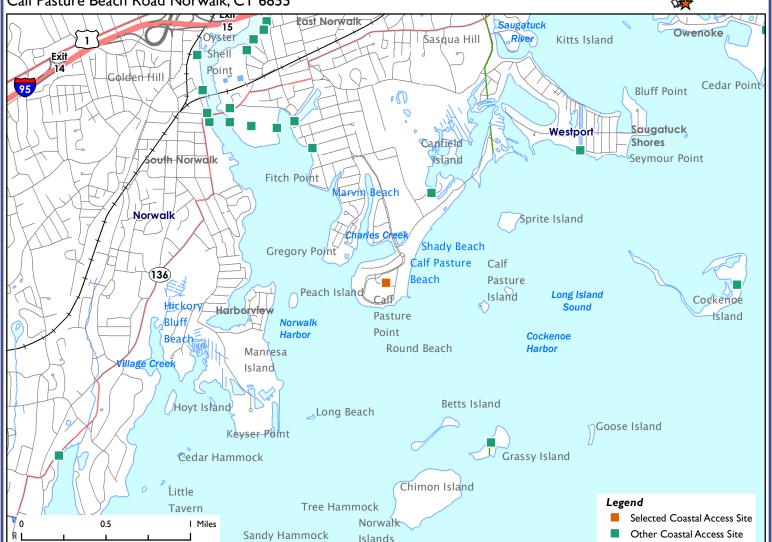

## **Connecticut Coastal Access Guide**

Calf Pasture Beach

Calf Pasture Beach Road Norwalk, CT 6855

**Site Description:** Visitors to Calf Pasture Beach may park at the beach upon paying a day use fee. A caf, and food concession is available on site. For more parking information visit

## **Connecticut Coastal Access Guide**

Calf Pasture Beach

Calf Pasture Beach Road Norwalk, CT 6855

Latitude: 41.084544 Longitude: -73.395233

## **Directions:**

From the East: Take I-95 South to exit 16 to East Norwalk 0.14 miles. Take the ramp to US-1. Keep left at the fork in the ramp. Turn left onto East Avenue and continue 0.49 miles. Turn left onto Cemetery Street and continue 0.10 miles. Turn right onto Gregory Boulevard and continue 0.04 miles. Bear right and follow for 0.4 miles. Bear left at rotary and then right onto Calf Pasture Beach Road. Follow for 0.5 miles to beach entrance.

From the West: Take I-95 North to exit I6 to East Norwalk and continue 0.11 miles. Keep right at the fork in the ramp. Turn right onto East Avenue and continue 0.42 miles. Turn left onto Cemetery Street and continue 0.10 miles. Turn right Gregory Boulevard and continue 0.04 miles. Bear right and follow for 0.4 miles. Bear left at rotary and then right onto Calf Pasture Beach Road. Follow for 0.5 miles to beach entrance.