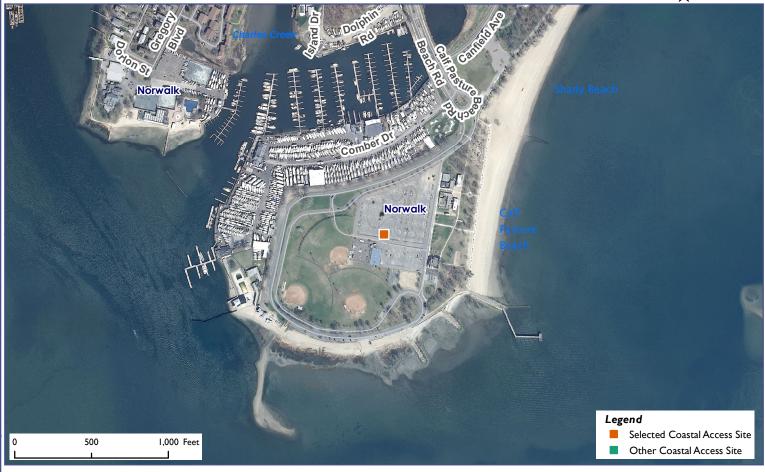

## **Connecticut Coastal Access Guide**

Calf Pasture Beach

Calf Pasture Beach Road Norwalk, CT 6855

**Site Description:** Visitors to Calf Pasture Beach may park at the beach upon paying a day use fee. A caf, and food concession is available on site. For more parking information visit

## **Connecticut Coastal Access Guide**

Calf Pasture Beach

Calf Pasture Beach Road Norwalk, CT 6855

Latitude: 41.084544 Longitude: -73.395233