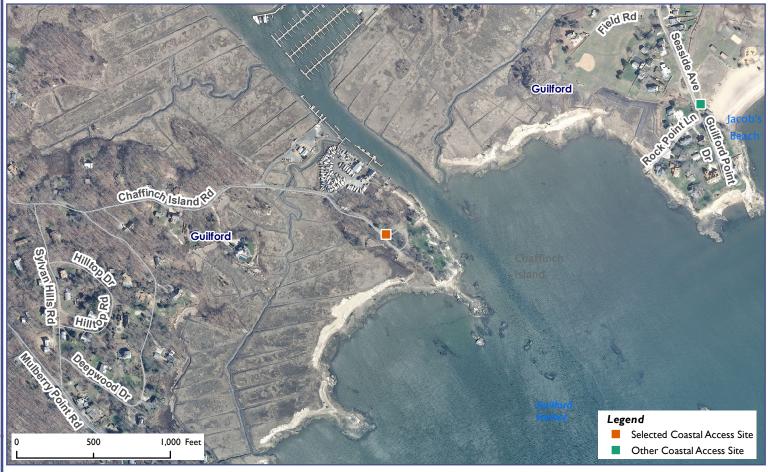

## **Connecticut Coastal Access Guide**

Chaffinch Island Park

Chaffinch Island Road Guilford, CT 6437

**Site Description:** This municipal park suitable for passive recreational use with few facilities. Site offers views of the mouth of the West River, Long Island Sound and Faulkner's Island.

## **Connecticut Coastal Access Guide**

Chaffinch Island Park

Chaffinch Island Road Guilford, CT 6437

Latitude: 41.265685 Longitude: -72.676598