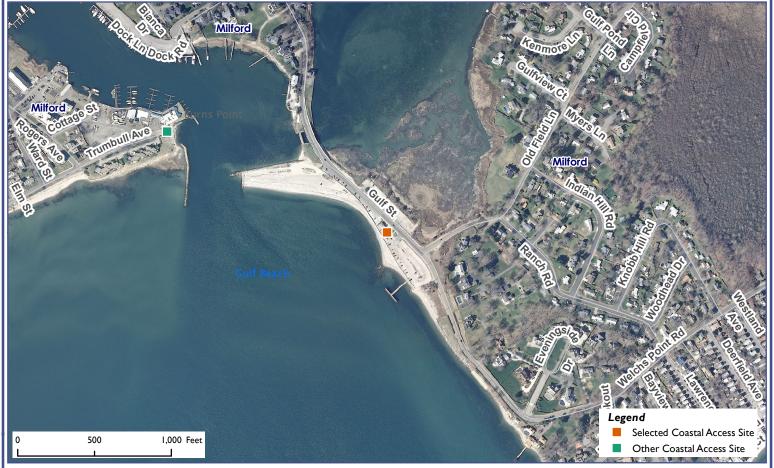

## **Connecticut Coastal Access Guide**

Gulf Beach

Gulf Street Milford, CT 6460

**Site Description:** Gulf Beach is a beautiful sandy beach with an access pier for fishing, picnic areas, and restrooms. Visitors have a view of Charles Island. There is a parking lot for residents on-site and non-resident parking is located across the street.

## **Connecticut Coastal Access Guide**

Gulf Beach

Gulf Street Milford, CT 6460

Latitude: 41.209249 Longitude: -73.04474