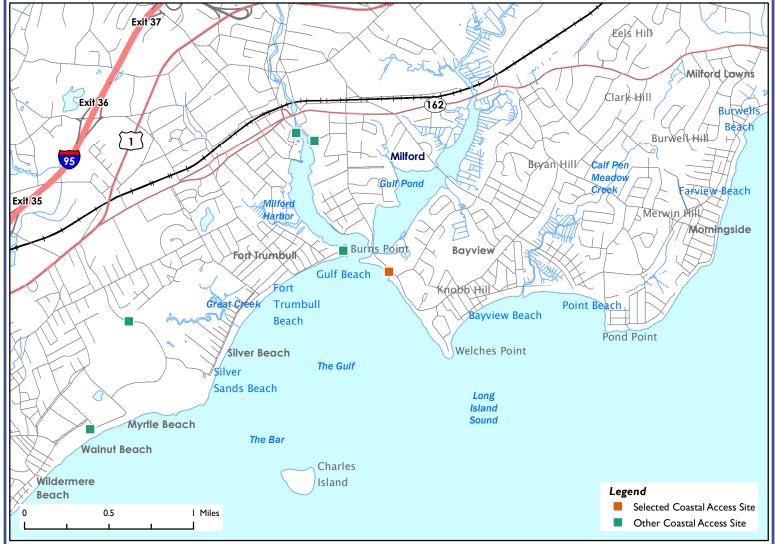

## **Connecticut Coastal Access Guide**

Gulf Beach

Gulf Street Milford, CT 6460

**Site Description:** Gulf Beach is a beautiful sandy beach with an access pier for fishing, picnic areas, and restrooms. Visitors have a view of Charles Island. There is a parking lot for residents on-site and non-resident parking is located across the street.

## **Connecticut Coastal Access Guide**

Gulf Beach

Gulf Street Milford, CT 6460

Latitude: 41.209249 Longitude: -73.04474

## **Directions:**

From the East: Take I-95 South to exit 39A. Stay straight to go onto Cherry Street. Turn left onto Gulf Street. Follow Gulf Street and Gulf Beach will be on your right.

From the West: Take I-95 North to exit 37 which is the High Street exit. Turn right onto High Street. Turn left onto South Borad Street/Route I62 East Continue to follow Route I62 East. Turn right onto Gulf Street. Follow Gulf Street and Gulf Beach will be on your right.