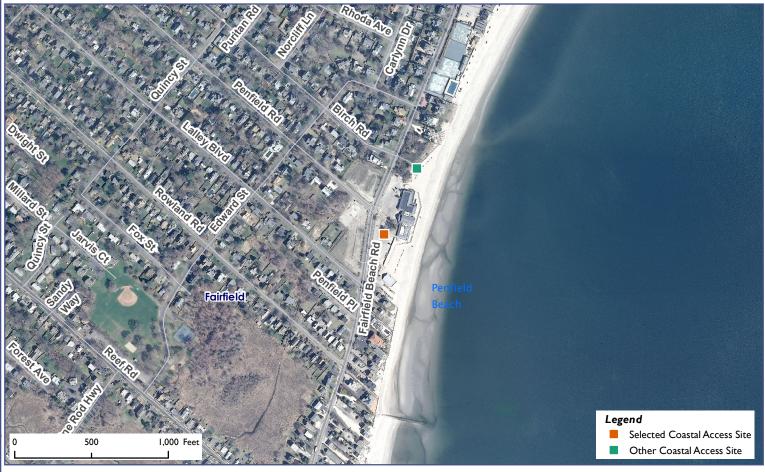

## **Connecticut Coastal Access Guide**

Penfield Beach

Fairfield Beach Road Fairfield, CT 6430

Site Description: Penfield Beach is a great place to swim and sun along Long Island Sound. It offers a long stretch of sandy beach, swing sets, charcoal grills and a pavilion with a food concession.