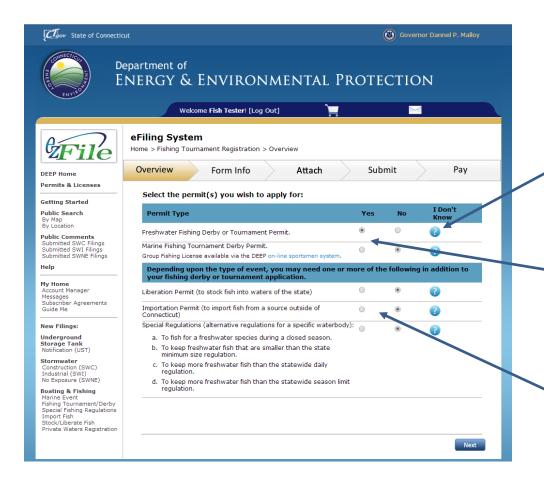

## **Application Summary**

A "pencil" indicates details within the section need to be provided. A "check mark" indicates all details have been provided.

Applicant information: allows use of previously entered information or if you are new to ezFile, add your information.

## Primary Application / Additional Applications:

Identifies the main application and supporting applications (if any) for a particular event. Each of these allow the input of details about the event. The number and type of additional applications listed varies depending upon the regulatory requirements for the event.